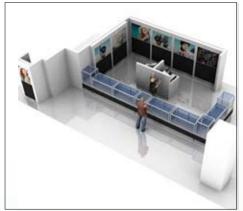

#### **In-depth Consultation**

The Showfront consultation process is designed to gain a deep understanding of your visual merchandising and to identify the key outcomes that you wish to achieve from your retail display kiosk. With 3D rendered imaging, we simplify the design process and ensure your retail display kiosk is built for maximum visual appeal and practical functionality.