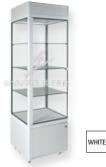

T 1300 99 36 36

TOWER & WINDOW DISPLAY CABINETS

The height of elegance - create a stunning visual display with Tower and Window Display Cabinets

### Tower display cabinet with downlights \$245.00 ex GST

SILVER

\$269.50 inc GST

#### Model TOBL

- Available in white or silver
- Lockable storage 600H
- Three glass shelvesTwo downlights at top

Size 2000H x 600W x 600D

Special edition black tower display cabinet with downlights \$265.00 ex GST