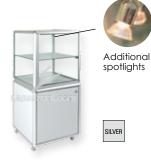

### Standard mushroom display case \$225.00 ex GST \$247.50 inc GST

#### Model MUPL

- Available in white or silver
- Lockable storage 600H
- Spotlights or LED strip Overall height 950mm

Base Size 950H x 600W x 600D Glass Size 300H x 900Wx 900D

**Slot Wall Panel** \$105.00 ex GST \$115.50 inc GST