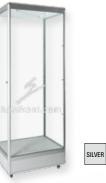

### Tower display cabinet with downlights \$245.00 ex GST

SILVER

\$269.50 inc GST

#### Model TOBL

- Available in white or silver
- Lockable storage 600H
- Three glass shelvesTwo downlights at top

Size 2000H x 600W x 600D

Special edition black tower display cabinet with downlights \$265.00 ex GST