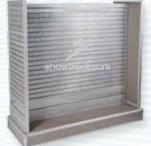

#### Model SLOTW

- Available in white or silver
- Optional spotlight
- Shelves, hooks and fittings
- available for hire
- Size 2400H x 950W

**Slot Wall Gondola** \$255.00 ex GST \$280.50 inc GST

#### Model SLOTG

- Available in white
- Double sided display
- Includes 4 x Adjustable Glass Shelve
- Shelves, hooks and fittings available for hire
- Size 1350H x 1500W x 600D

T 1300 99 36 36

E sales@showfront.com.au