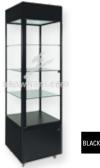

#### Model TOBL

- Available in white or silver
- Lockable storage 600H
- Three glass shelvesTwo downlights at top

Size 2000H x 600W x 600D

Special edition black tower display cabinet with downlights \$265.00 ex GST

### Model TOBL BL

- Available in black
- Lockable storage 600H
  Three glass shelves
- Two downlights at top

Size 2000H x 600W x 600D