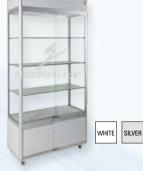

### Tower display cabinet with downlights \$245.00 ex GST

SILVER

\$269.50 inc GST

#### Model TOBL

- Available in white or silver
- Lockable storage 600H
- Three glass shelvesTwo downlights at top

Size 2000H x 600W x 600D

Special edition black tower display cabinet with downlights \$265.00 ex GST