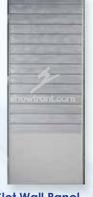

#### Model MUPL

- Available in white or silver
- Lockable storage 600H
- Spotlights or LED strip Overall height 950mm

Base Size 950H x 600W x 600D Glass Size 300H x 900Wx 900D

**Slot Wall Panel** \$105.00 ex GST \$115.50 inc GST

#### Model SLOTW

- Available in white or silver
- Optional spotlight
- Shelves, hooks and fittings
- available for hire
- Size 2400H x 950W

**Slot Wall Gondola** \$255.00 ex GST \$280.50 inc GST