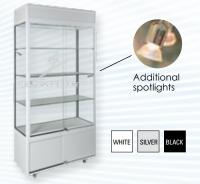

#### Large window display cabinet with downlights and additional spotlights \$355.00 ex GST \$390.50 inc GST

### Model WUL SP

- Available in white, silver or black
- Lockable storage 450H
- Three glass shelves
- Three down lights at top
- Additional side spotlights
- Size 2000H x 1000W x 450D

Large window display cabinet with downlights \$295.00 ex GST \$324.50 inc GST