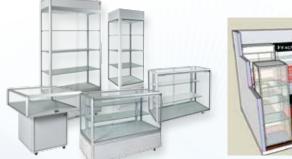

T 1300 99 36 36

TOWER & WINDOW DISPLAY CABINETS

The height of elegance - create a stunning visual display with Tower and Window Display Cabinets

### Tower display cabinet with downlights \$245.00 ex GST

SILVER

\$269.50 inc GST

#### Model TOBL

- Available in white or silver
- Lockable storage 600H
- Three glass shelvesTwo downlights at top

Size 2000H x 600W x 600D

Special edition black tower display cabinet with downlights \$265.00 ex GST

### COUNTER DISPLAY CABINETS

### Engage customers and increase sales with beautifully-crafted Counter Display Cabinets

SHOWFRONT