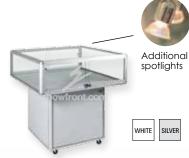

### Tower display cabinet with downlights and additional spotlights \$295.00 ex GST

\$324.50 inc GST

#### Model TOBL WH/SL/BL

- Available in white, silver or black
- Lockable storage 600H
- Three glass shelves
- Two downlights at top
- Additional side spotlights

Size 2000H x 600W x 600D