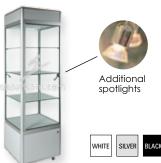

### Tower display cabinet with downlights and additional spotlights \$295.00 ex GST

\$324.50 inc GST

#### Model TOBL WH/SL/BL

- Available in white, silver or black
- Lockable storage 600H
- Three glass shelves
- Two downlights at top
- Additional side spotlights

Size 2000H x 600W x 600D