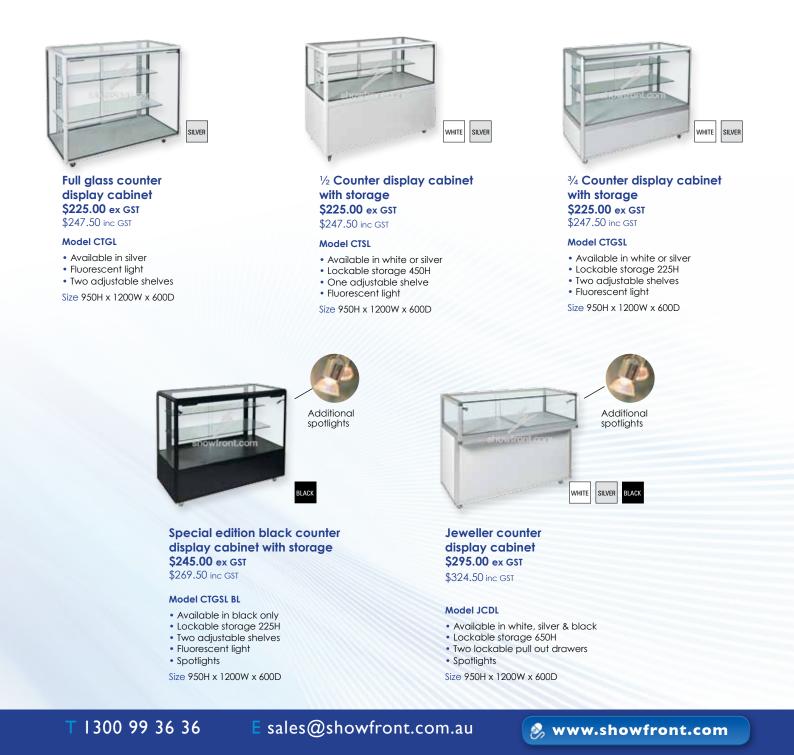

### COUNTER DISPLAY CABINETS

### Engage customers and increase sales with beautifully-crafted Counter Display Cabinets

SHOWFRONT

### Pedestal cube display cabinet \$215.00 ex GST \$236.50 inc GST

### Model CBDL

- Available in silver • Lockable storage 600H
- One adjustable shelves
- Spotlights
- Size 1250H x 600W x 600D

### Mannequin tower display case with downlights \$385.00 ex GST \$423.50 inc GST

#### Model MANQ

WHITE SILVER

- Available in silver
- Five downlights • Optional Shelves available Size 2200H x 800W x 600D

### Standard mushroom display case \$225.00 ex GST \$247.50 inc GST

#### Model MUPL

- Available in white or silver
- Lockable storage 600H
- Spotlights or LED strip Overall height 950mm

Base Size 950H x 600W x 600D Glass Size 300H x 900Wx 900D

**Slot Wall Panel** \$105.00 ex GST \$115.50 inc GST

#### Model SLOTW

- Available in white or silver
- Optional spotlight
- Shelves, hooks and fittings
- available for hire
- Size 2400H x 950W

**Slot Wall Gondola** \$255.00 ex GST \$280.50 inc GST

#### Model SLOTG

- Available in white
- Double sided display
- Includes 4 x Adjustable Glass Shelve
- Shelves, hooks and fittings available for hire
- Size 1350H x 1500W x 600D

T 1300 99 36 36

E sales@showfront.com.au