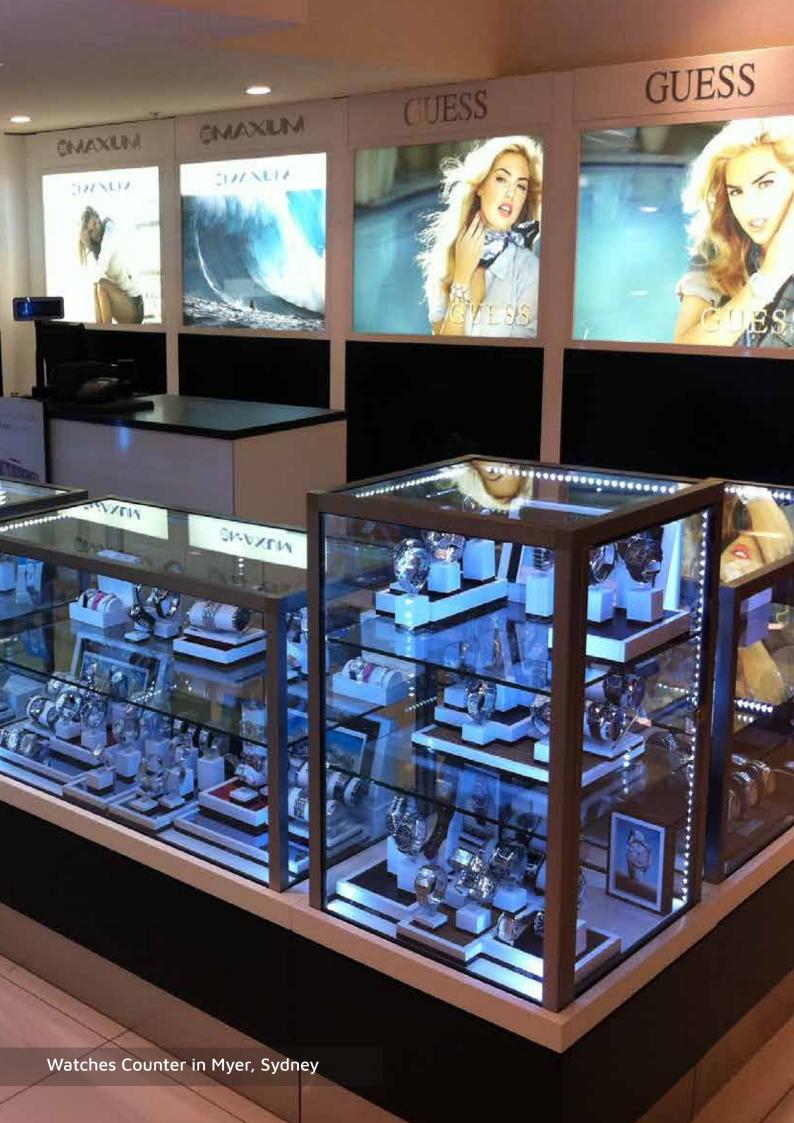

# **Display Cabinets**

### **Original Solutions**

Our specialist team of design consultants provides market-leading expertise and prides itself on the originality of its solutions. For retailers, wholesalers, distributors and visual merchandisers looking for something extra special and a little bit different, ask us about custom-building a display cabinet for your specific needs.

# **LED Spot Lighting**

Showfront display cases offer a superb range of styles, colours, additional storage, security and mobility features, toughened or laminated glass and adjustable shelving. All Showfront display cabinets come with cool, eco-friendly LED lighting as standard.