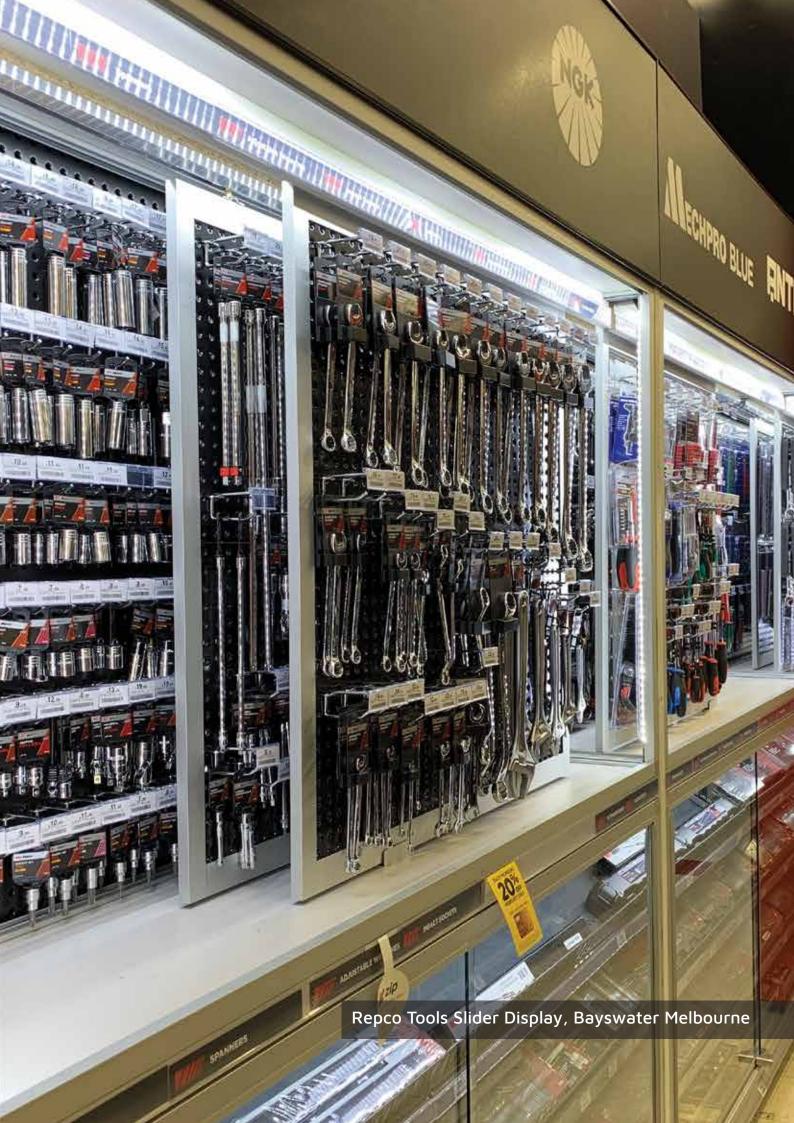

### **Custom Shelving & Racking**

Our in-house team of design specialists and engineers can create a shelving solution or an entire retail shelving system for independent retailers or retail chains alike. From concept to production, we make the process easy and hassle-free. Showfront can custom make any metal shelving or storage racking system. We design, engineer and build it to suit your requirements.

#### **MR41 Shelving System**

This system is tough and strong and can hold the heaviest of weights. The MR41 is backed up with heavy duty metal punch board (also known as volcano board), in easy to install sections. Two widths are available 914mm or 1200mm. We have many extras to suit the core system to enhance your merchandising. Items such as tool holders, straight and cranked arms as well as various sizes in hooks and display beams.