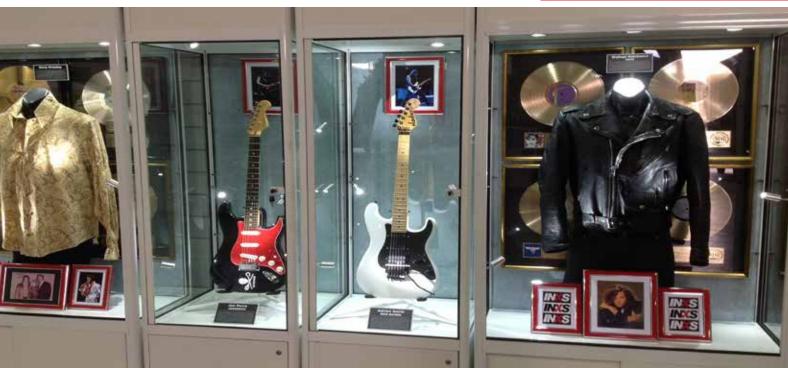

# Collectors

# Treasure Your Collection

Showfront is one of the best known names amongst collectors in Australia. From relative newbies to serial collectors, our design consultants would be delighted to custom build a display case for your precious collection. From super hero figurines to Star Wars, gem stones to jewellery, and everything in between, we have a solution for you.