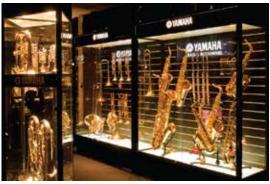

# **LED Spot Lighting**

Showfront display cases offer a superb range of styles, colours, additional storage, security and mobility features, toughened or laminated glass and adjustable shelving. All Showfront display cabinets come with cool, eco-friendly LED lighting as standard.

# Consealed LED Strip lighting with Diffuser

Showfront offers its own unique consealed LED strip solution to illuminate your display with maximum effect. LED strips are adaptable to many different applications keeping all mounting screws and wiring completely hidden.