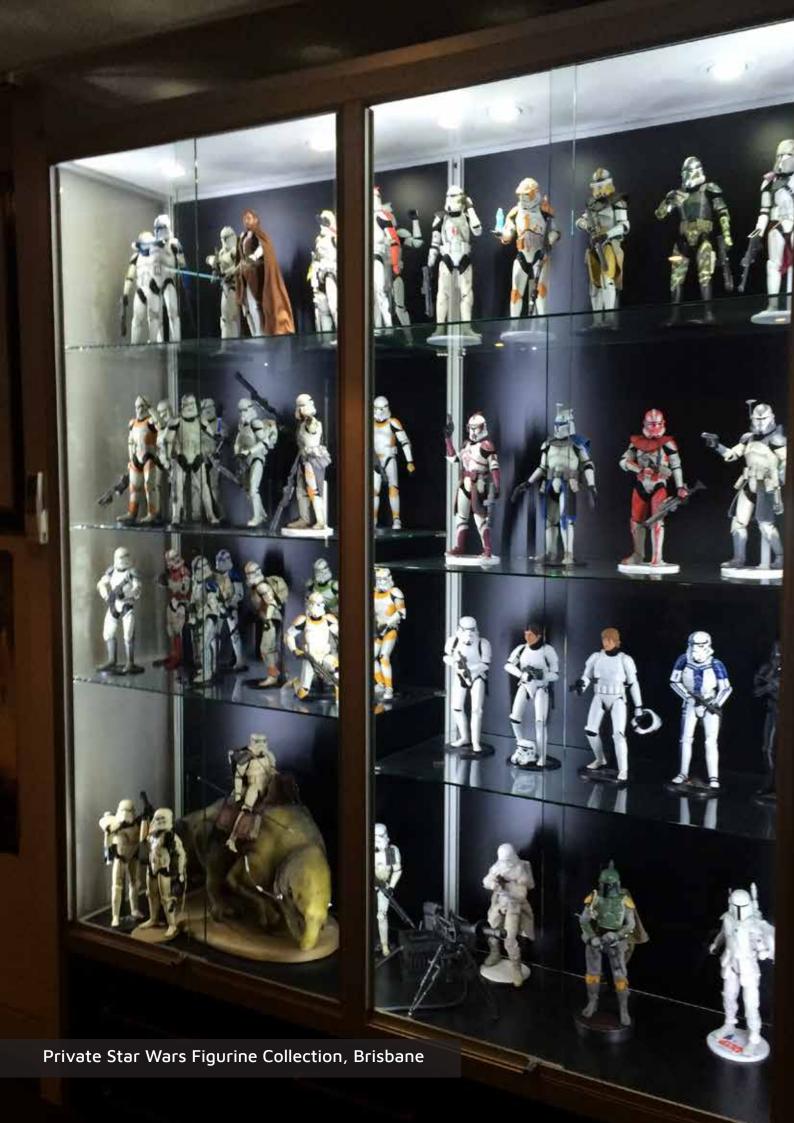

# Collectors

# Treasure Your Collection

Showfront is one of the best known names amongst collectors in Australia. From relative newbies to serial collectors, our design consultants would be delighted to custom build a display case for your precious collection. From super hero figurines to Star Wars, gem stones to jewellery, and everything in between, we have a solution for you.

# LED Lighting for Cool Collections

All Showfront display cabinets include cool, eco-friendly LED lighting as standard and our upright cabinets come with an easy-reach on/off light switch inside.

1300 99 36 36