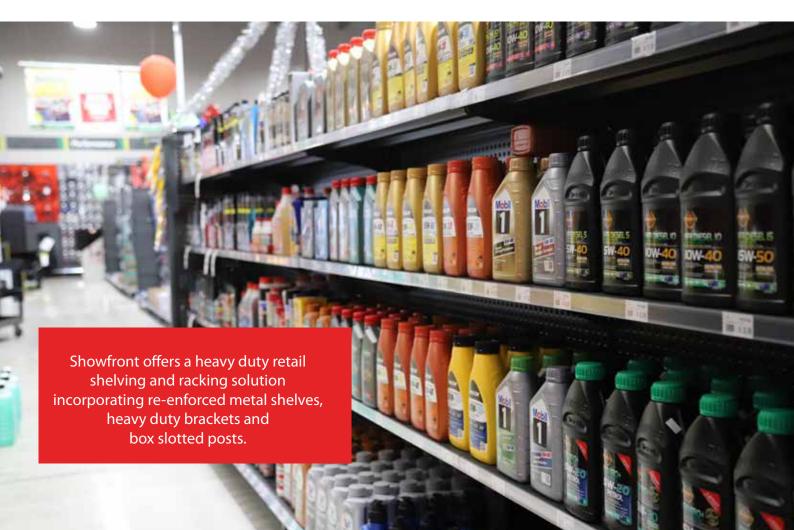

### **Custom Shelving & Racking**

Our in-house team of design specialists and engineers can create a shelving solution or an entire retail shelving system for independent retailers or retail chains alike. From concept to production, we make the process easy and hassle-free. Showfront can custom make any metal shelving or storage racking system. We design, engineer and build it to suit your requirements.

#### **MR41 Shelving System**

This system is tough and strong and can hold the heaviest of weights. The MR41 is backed up with heavy duty metal punch board (also known as volcano board), in easy to install sections. Two widths are available 914mm or 1200mm. We have many extras to suit the core system to enhance your merchandising. Items such as tool holders, straight and cranked arms as well as various sizes in hooks and display beams.

#### **Ample Flexibilty**

Offering ample flexibility, our adjustable, metal shelving gondolas include single-sided and double-sided units and are ideal for convenience stores and smaller retailers. We can also customise for larger retail chains and supermarkets