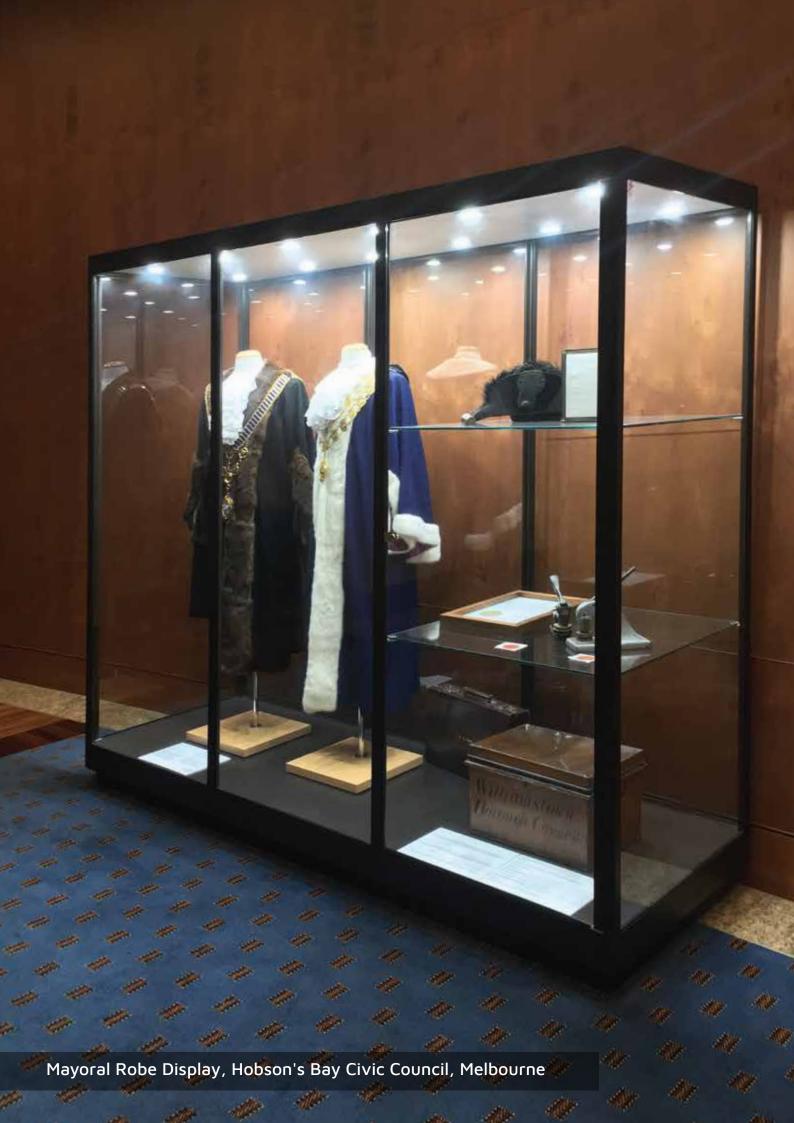

### **Custom Cabinetry**

The Showfront range of cabinets can be customised entirely to meet even the most demanding brief including unique shapes, sizes and colours, LED lighting, security locks, safety glass and levelling feet.

#### **Protect Your Display Items**

By carefully selecting the type and quality of materials used in its cabinets, Showfront ensures that your precious display items will be protected against harmful substances often used in inferior products..