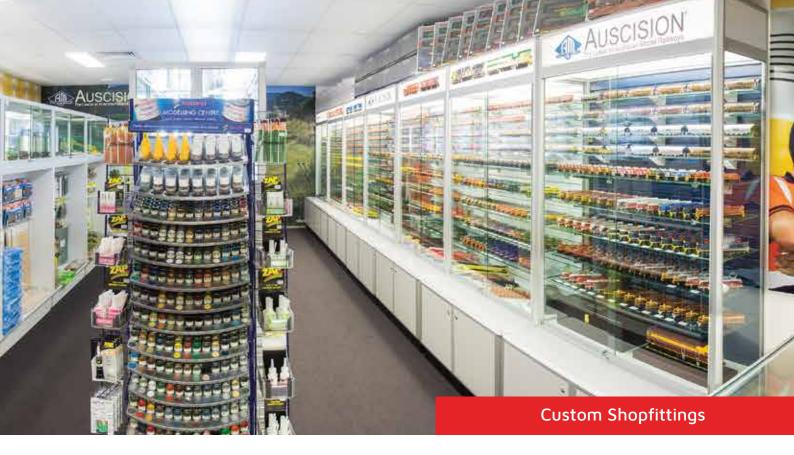

### **Custom Shelving & Racking**

Our in-house team of design specialists and engineers can create a shelving solution or an entire retail shelving system for independent retailers or retail chains alike. From concept to production, we make the process easy and hassle-free. Showfront can custom make any metal shelving or storage racking system. We design, engineer and build it to suit your requirements.

#### **MR41 Shelving System**

This system is tough and strong and can hold the heaviest of weights. The MR41 is backed up with heavy duty metal punch board (also known as volcano board), in easy to install sections. Two widths are available 914mm or 1200mm. We have many extras to suit the core system to enhance your merchandising. Items such as tool holders, straight and cranked arms as well as various sizes in hooks and display beams.