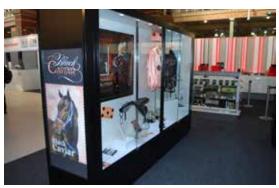

# **LED Spot Lighting**

Showfront display cases offer a superb range of styles, colours, additional storage, security and mobility features, toughened or laminated glass and adjustable shelving. All Showfront display cabinets come with cool, eco-friendly LED lighting as standard.

- Brian, Melbourne Brass n' Woodwind