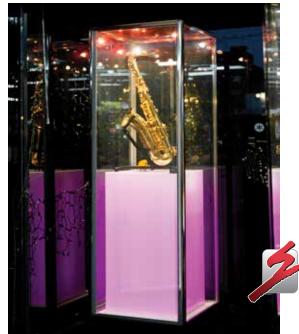

# **LED Spot Lighting**

Showfront display cases offer a superb range of styles, colours, additional storage, security and mobility features, toughened or laminated glass and adjustable shelving. All Showfront display cabinets come with cool, eco-friendly LED lighting as standard.

# Consealed LED Strip lighting with Diffuser

Showfront offers its own unique consealed LED strip solution to illuminate your display with maximum effect. LED strips are adaptable to many different applications keeping all mounting screws and wiring completely hidden.