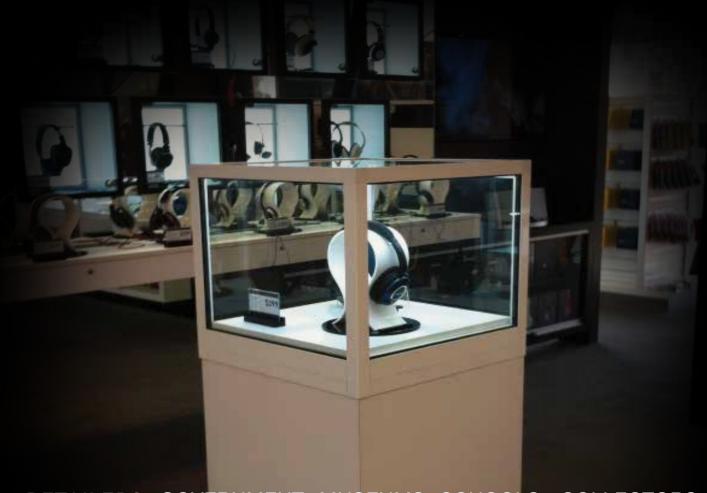

# Eco Friendly LED Lighting as Standard

# **LED Spot Lighting**

Showfront display cases offer a superb range of styles, colours, additional storage, security and mobility features, toughened or laminated glass and adjustable shelving. All Showfront display cabinets come with cool, eco-friendly LED lighting as standard.

# Consealed LED Strip lighting with Diffuser

Showfront offers its own unique consealed LED strip solution to illuminate your display with maximum effect. LED strips are adaptable to many different applications keeping all mounting screws and wiring completely hidden.