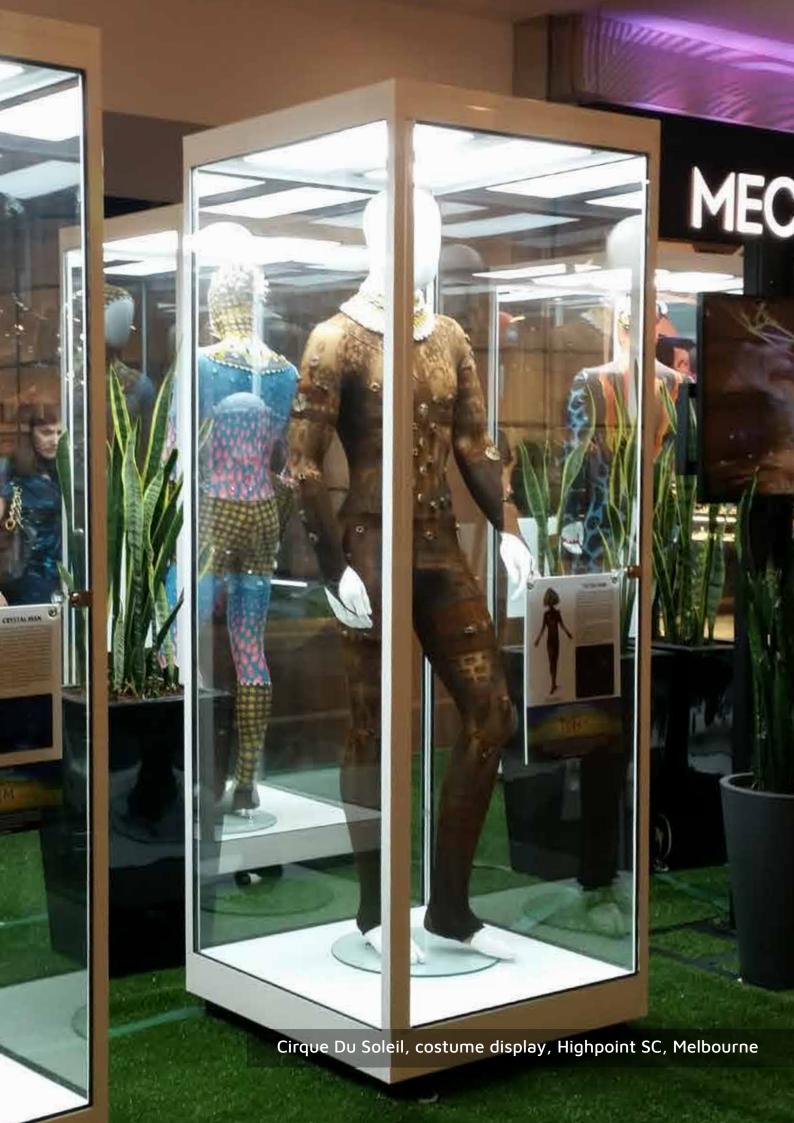

# **Display Cabinets**

### **Original Solutions**

Our specialist team of design consultants provides market-leading expertise and prides itself on the originality of its solutions. For retailers, wholesalers, distributors and visual merchandisers looking for something extra special and a little bit different, ask us about custom-building a display cabinet for your specific needs.

# **LED Spot Lighting**

Showfront display cases offer a superb range of styles, colours, additional storage, security and mobility features, toughened or laminated glass and adjustable shelving. All Showfront display cabinets come with cool, eco-friendly LED lighting as standard.